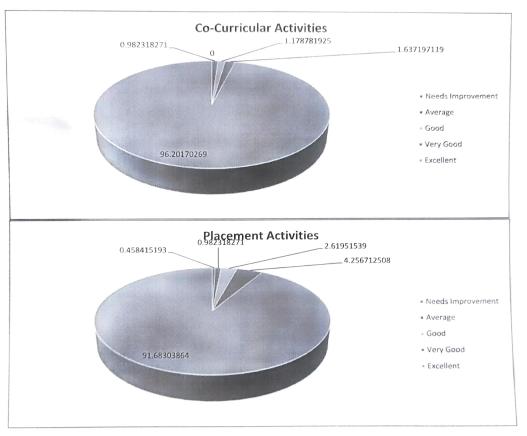

| Please provide your suggestions for further improvements: 7                      | tire    | Shor   | ild    | be ?        | nord         |
|       |                                                                                  | \       |        |        | Educati     | on & P       |
|       | quit                                                                             |         |        |        | 5 SJ-54, In | ISU. Area Is |



(Affiliated to G.G.S. Indraprastha University, Recognised by N.C.T.E. & Approved by A.I.C.T.E., Ministry of HRD, Govt. of India) 52-55, INSTITUTIONAL AREA, JANAKPURI, NEW DELHI – 110058

PHONES: 011-28522201, 28522202, 28522203 FAX: 011-28522204

E-MAIL: meribs@meri.edu.in Website: www.meri.edu.in

#### **Student Feed Back Analysis**





















#### Judents feedback 2022-2023

The following feed back were noticed while analyzing the student's feedback for the academic year 2022-2023

- As per the feedback 96.26 Percent of students feel that content coverage is excellent by faculty
- Maximum students admitted that there is encouragement for the class participation
- As per the feedback 92% students feel that class presentations are excellent
- Maximum students are satisfied with the use of Audio-Visual Aids
- Majority of students satisfied with projects/ Assignments/ Practical's covered in the class
- More than 94% students feel case discussions in the class are excellent.
- As per the feedback more than 93% students finds class guizzes excellent
- Majority of students believes that excellent library facilities is available
-