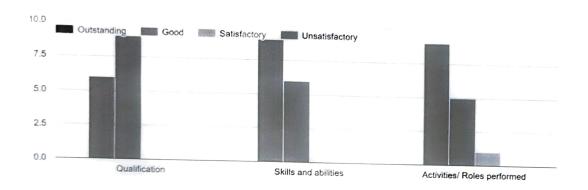

ighly satisfied with the Creativity and ability of the students to innovate with respect to work methods & procedures
- All are satisfied with the Ability of the student to grasp new ideas and knowledge
- Highly satisfied with the Presentations skills of the students.
- Majority are satisfied with Documentation skills of the students
- All are satisfied with the Sense of Responsibility of the students.
- Most of them are given good rating in Acceptability (patience, pleasing manners, the ability to instill trust, etc.) of the students
- Almost all are satisfied with the ability and willingness of the students to put in hard work
- More than 95% of them given highest rating to the Punctuality of the students.

## In what ways do you consider the student to be valuable to the organization?



#### Conclusions of the Feedback:

- All of them considered students outstanding or good in terms of Qualification.
- In terms of Skills and abilities students are most valuable.
- Most of them valuable in terms of Activities/ Roles performed





(Affiliated to G.G.S. Indraprastha University, Recognised by N.C.T.E. & Approved by A.I.C.T.E., Ministry of HRD, Govt. of India) 52-55, INSTITUTIONAL AREA, JANAKPURI, NEW DELHI – 110058 PHONES: 011-28522201, 28522202, 28522203 FAX: 011-28522204

E-MAIL: meribs@meri.edu.in Website: www.meri.edu.in

#### **Action Taken Report On Feed Back**

#### **Action Taken on Students Feedback**

- As suggested by the students, institute planned to continue with the value-added courses and introduce more advance courses in the coming years.
- Few more clubs