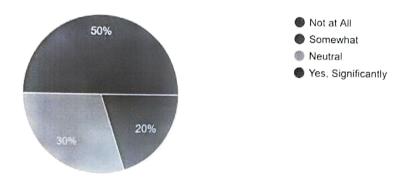

- Majority of the faculties are satisfied with students for the relationship with seniors/peers/subordinates



### ome of the remarks given by the faculties are:

- Digital boards in the classrooms are very impactful, it helps in interactive teaching.
- Off-site events help the students to enhance their knowledge and skills. Impressed with that step.
- Impressed with role management in the system.
- College infrastructure is superb.
- Satisfied with the manpower i.e. supporting staff and helping staff management.



#### **Start-Up Hub Feed Back**

How would you rate the quality of mentorship provided by the startup mentors?



Were the mentors accessible and approachable throughout the year? 10 responses



Did the training sessions enhance your entrepreneurial or professional skills?



Were you satisfied with the networking opportunities presented during the program? 10 responses



How valuable were the interactions with startup professionals and other participants?



#### Conclusions of the analysis:

- As per the feedback 60% are satisfied with mentorship provided by the startup mentors.
- As per the analysis, they almost satisfied with the accessibility of the mentors
- 50% strongly believed that training sessions enhance their entrepreneurial or professional skills.
- As per the feedback 60% are satisfied with the networking opportunities presented during the program30% of them finds that interactions are very valuable and 60% have neutral response on that.



#### **Alumni Feed Back**

Please provide opinion in respect of following statements. Rate the following