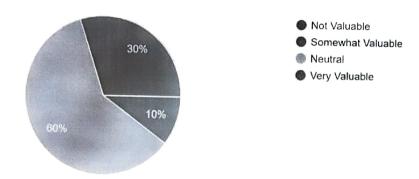

# Teacher Feedback form

\* Indicates required question

1. Name

Dr. Mecnakelinkharb

2. Department

Management

How satisfied are you with the student/s work performance in each of these areas. 3. Rate your level of satisfaction at each question: 1 - Highly Satisfied, 2 - Satisfied, 3 Neutral, 4 - Dissatisfied , 5 - Highly Dissatisfied

Mark only one oval per row.

|                                                                  | Highly<br>Satisfied | Satisfied  | Neutral                    | Dissatisfied  | Highly<br>Dissatisfied |
|------------------------------------------------------------------|---------------------|------------|----------------------------|---------------|------------------------|
| General communication skills                                     |                     |            | Constitution of the second | $\varnothing$ | $\bigcirc$             |
| Developing practical solutions to work place problems            |                     |            |                            |               |                        |
| Working as part of a team                                        |                     | $\bigcirc$ |                            |               |                        |
| Creative in response to workplace challenges                     |                     | $\bigcirc$ |                            |               |                        |
| Their planning and organization skills                           |                     | $\bigcirc$ |                            |               |                        |
| Self-motivated and taking on appropriate level of responsibility |                     |            |                            | $\bigcirc$    |                        |
| Open to new ideas and learning new techniques                    |                     |            |                            | $\bigcirc$    |                        |
| Technical knowledge/skill                                        |                     |            |                            | $\bigcirc$    |                        |
| Ability to manage/leadership qualities                           |                     |            |                            | din state.    |                        |
| Relationship with seniors/peers/subordinates                     |                     |            |                            | $\square$     |                        |