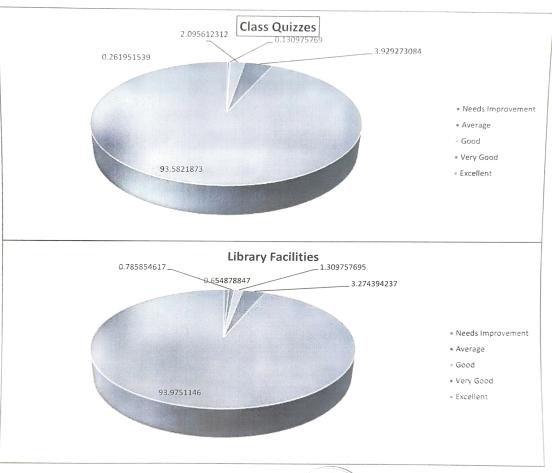

### STUDENT FEED BACK FORM

REV. NO. 00

REV. DATE

| The form would be asse<br>PROGRAMME_BB                | essed strictly in confidence.  A, 4Hh SECTION C | SUE          | BJECT_An  | anual k    | lanagen  | rent         |
|-------------------------------------------------------|-------------------------------------------------|--------------|-----------|------------|----------|--------------|
| NAME OF FACULTY                                       | Dr snikha Gupte                                 |              |           |            | U        |              |
| How do you rate the teach all aspects (as applicable) | ning in the above subject? Please tick          | (✔)          |           |            |          |              |
|                                                       |                                                 | Needs Impr   | ovement   |            |          | Excellent    |
| 1. Contents Coverage (As                              | Per Syllabus and Lecture Outline)               | 1            | 2         | 3          | 4        | V3           |
| 2. Teaching Methodology                               | ,                                               | 1            | 2         | 3          | 4        | 6            |
| 3. Use of Audio / Visual A                            | AIDS (OHP, LCD Projector etc.)                  | 1            | 2         | 3          | 4        | <b>1</b> 5   |
| 4. Encouragement for class                            | ss participation                                | 1            | 2         | 3          | 4        | 5            |
| 5. Projects / Assignments                             | / Practicals                                    | 1            | 2         | 3          | 4        | 4            |
| 6. Class Presentations                                |                                                 | 1            | 2         | 3          | 4        | 15/          |
| 7. Case Discussions in cla                            | ass                                             | 1            | 2         | 3          | 4        | $\checkmark$ |
| 8. Class Quizzes                                      |                                                 | 1            | 2         | 3          | 4        | 5            |
| OVERALL RATING                                        |                                                 |              |           |            |          | _            |
| 1                                                     | 2                                               | 3            |           | 4          |          | 18           |
| Needs Improvement                                     | Average                                         | Good         | V         | ery Good   |          | Excellent    |
| IN CASE OF "NEEDS                                     | IMPROVEMENT" GIVE SPECII                        | FIC SUGGESTI | ONS FOR E | ACH SUCH   | I ITEM:  |              |
| , July Co                                             | as Anvolvement.                                 |              |           |            |          |              |
| Very Well                                             | l explains every conc                           | ept and      | -91ve     | +ul        | thost cu | H            |
| 2. For every                                          | Hard Conapt.                                    | •            | 0         | Sucar      | , Gar    |              |
| 3.                                                    |                                                 |              |           | DILL CHILL | NO 25    |              |
| 4. ———                                                |                                                 |              |           | *          | 1/       |              |

#### DOC. NO

MERI/MR/F/16

STUDENT FEED BACK FORM

REV. NO.

00

**REV. DATE** 

| The form would be ass                                  | sessed strictly in confidence.              |                       |          |               |                                         |           |
|--------------------------------------------------------|---------------------------------------------|-----------------------|----------|---------------|-----------------------------------------|-----------|
| PROGRAMME $\beta$                                      | BA SECTION 4                                | <sup>⊢h</sup> , C sub | JECT B   | inest         | Analyl                                  | h'cs      |
| NAME OF FACULT                                         | v Dr. Simvan Kausse                         | et Bagg               | <u>a</u> |               | O                                       |           |
| How do you rate the teac<br>all aspects (as applicable | thing in the above subject? Please tick (   | ( <b>✓</b> )          |          |               |                                         |           |
|                                                        |                                             | Needs Impr            | ovement  |               |                                         | Excellent |
| 1. Contents Coverage (A                                | as Per Syllabus and Lecture Outline)        | 1                     | 2        | 3             | 4                                       | VS        |
| 2. Teaching Methodolog                                 | у                                           | 1                     | 2        | 3             | 4                                       | VS        |
| 3. Use of Audio / Visual                               | AIDS (OHP, LCD Projector etc.)              | 1                     | 2        | 3             | 4                                       | S         |
| 4. Encouragement for cla                               | ass participation                           | 1                     | 2        | 3             | 4                                       | 6         |
| 5. Projects / Assignment                               | s / Practicals                              | 1                     | 2        | 3             | 4                                       | 5         |
| 6. Class Presentations                                 |                                             | 1                     | 2        | 3             | 4                                       | 4         |
| 7. Case Discussions in c                               | lass                                        | 1                     | 2        | 3 ,           | 4                                       | 4         |
| 8. Class Quizzes                                       |                                             | 1                     | 2        | 3             | 4                                       | ¥         |
| OVERALL RATING                                         |                                             |                       |          |               |                                         |           |
| 1                                                      | 2                                           | 3                     |          | 4             |                                         | ~8        |
| Needs Improvement                                      | Average                                     | Good                  | V        | ery Good      |                                         | Excellent |
|                                                        | S IMPROVEMENT" GIVE SPECIF                  |                       |          |               | ITEM:                                   |           |
| 1. Mam, explain                                        | us everything with violentything with every | onal supre            | entation | , by Holir    | 9 board                                 | (.        |
| 2. Discuts en                                          | erytting with every                         | one.                  |          | Ju Junk Puri  | ) a ch                                  |           |
| 3.                                                     |                                             |                       |          | Sp. Link Land | *************************************** |           |