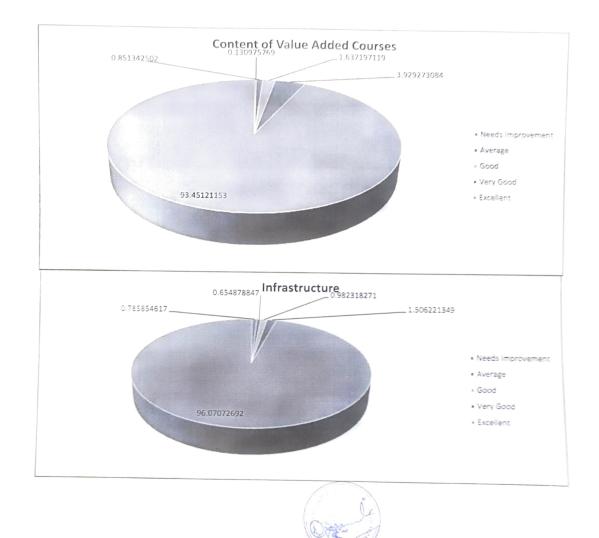

| Please provide your suggestions for further improvements: 7                      | tire    | Shor   | ild    | be ?        | nord         |
|       |                                                                                  | \       |        |        | Educati     | on & P       |
|       | quit                                                                             |         |        |        | 5 SJ-54, In | ISU. Area Is |



(Affiliated to G.G.S. Indraprastha University, Recognised by N.C.T.E. & Approved by A.I.C.T.E., Ministry of HRD, Govt. of India) 52-55, INSTITUTIONAL AREA, JANAKPURI, NEW DELHI – 110058

PHONES: 011-28522201, 28522202, 28522203 FAX: 011-28522204

E-MAIL: meribs@meri.edu.in Website: www.meri.edu.in

#### **Student Feed Back Analysis**





















#### Judents feedback 2022-2023

The following feed back were noticed while analyzing the student's feedback for the academic year 2022-2023

- As per the feedback 96.26 Percent of students feel that content coverage is excellent by faculty
- Maximum students admitted that there is encouragement for the class participation
- As per the feedback 92% students feel that class presentations are excellent
- Maximum students are satisfied with the use of Audio-Visual Aids
- Majority of students satisfied with projects/ Assignments/ Practical's covered in the class
- More than 94% students feel case discussions in the class are excellent.
- As per the feedback more than 93% students finds class guizzes excellent
- Majority of students believes that excellent library facilities is available