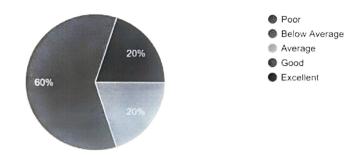

with the student's technical knowledge/skill, very few of them are dissatisfied
- Faculty are satisfied with Ability to manage/leadership qualities of the students
- Majority of the faculties are satisfied with students for the relationship with seniors/peers/subordinates



### ome of the remarks given by the faculties are:

- Digital boards in the classrooms are very impactful, it helps in interactive teaching.
- Off-site events help the students to enhance their knowledge and skills. Impressed with that step.
- Impressed with role management in the system.
- College infrastructure is superb.
- Satisfied with the manpower i.e. supporting staff and helping staff management.



#### **Start-Up Hub Feed Back**

How would you rate the quality of mentorship provided by the startup mentors?



Were the mentors accessible and approachable throughout the year? 10 responses



Did the training sessions enhance your entrepreneurial or professional skills?



Were you satisfied with the networking opportunities presented during the program? 10 responses



How valuable were the interactions with startup professionals and other participants?



#### Conclusions of the analysis:

- As per the feedback 60% are satisfied with mentorship provided by the startup mentors.
- As per the analysis, they almost satisfied with the accessibility of the mentors
- 50% strongly believed that training sessions enhance their entrepreneurial or professional skills.
- As per the feedback 60% are satisfied with the networking opportunities presented during the program30% of them finds that interactions