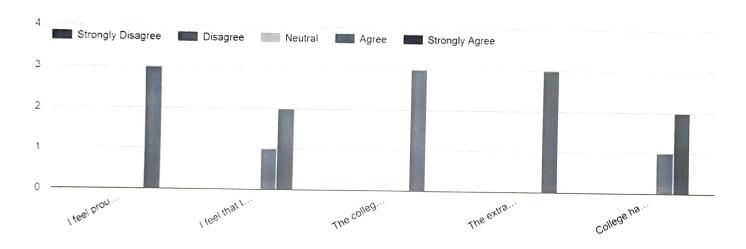

4. How satisfied are you with the MERI College on various aspects: Rate your level of satisfaction at each question: 1 - Strongly Agree, 2 - Agree, 3 - Neutral, 4 - Disagree, 5 - Strongly Disagree

Mark only one oval per row.

|                                                                                                                                                                  | Strongly<br>Agree | Agree | Neutral | Disagree | Strongly<br>Disagree                    |
|------------------------------------------------------------------------------------------------------------------------------------------------------------------|-------------------|-------|---------|----------|-----------------------------------------|
| The College encourages participatory decision making by involving employees at various levels                                                                    | $\bigcirc$        |       |         |          |                                         |
| College encourages Faculty members to participate in designing and developing the course curriculum at University level                                          |                   |       | 0       |          |                                         |
| Faculty members have the freedom to adopt new techniques / strategies of teaching such asgroup discussions, seminar presentations, etc                           |                   |       | 0       |          |                                         |
| College encourages faculty members to invite experts from academia, research institutions and industry in workshops/seminars organized by respective Departments | •                 |       |         |          |                                         |
| The library is adequately equipped with different learning resources, including books, Journals, e-resources etc.                                                | ı Ø               |       |         |          | Man |