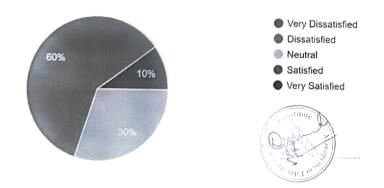

# Teacher Feedback form

\* Indicates required question

1. Name

Dr. Mecnakelinkharb

2. Department

Management

How satisfied are you with the student/s work performance in each of these areas. 3. Rate your level of satisfaction at each question: 1 - Highly Satisfied, 2 - Satisfied, 3 Neutral, 4 - Dissatisfied , 5 - Highly Dissatisfied

Mark only one oval per row.

|                                                                  | Highly<br>Satisfied | Satisfied  | Neutral                    | Dissatisfied  | Highly<br>Dissatisfied |
|------------------------------------------------------------------|---------------------|------------|----------------------------|---------------|------------------------|
| General communication skills                                     |                     |            | Constitution of the second | $\varnothing$ | $\bigcirc$             |
| Developing practical solutions to work place problems            |                     |            |                            |               |                        |
| Working as part of a team                                        |                     | $\bigcirc$ |                            |               |                        |
| Creative in response to workplace challenges                     |                     | $\bigcirc$ |                            |               |                        |
| Their planning and organization skills                           |                     | $\bigcirc$ |                            |               |                        |
| Self-motivated and taking on appropriate level of responsibility |                     |            |                            | $\bigcirc$    |                        |
| Open to new ideas and learning new techniques                    |                     |            |                            | $\bigcirc$    |                        |
| Technical knowledge/skill                                        |                     |            |                            | $\bigcirc$    |                        |
| Ability to manage/leadership qualities                           |                     |            |                            | din state.    |                        |
| Relationship with seniors/peers/subordinates                     |                     |            |                            | $\square$     |                        |