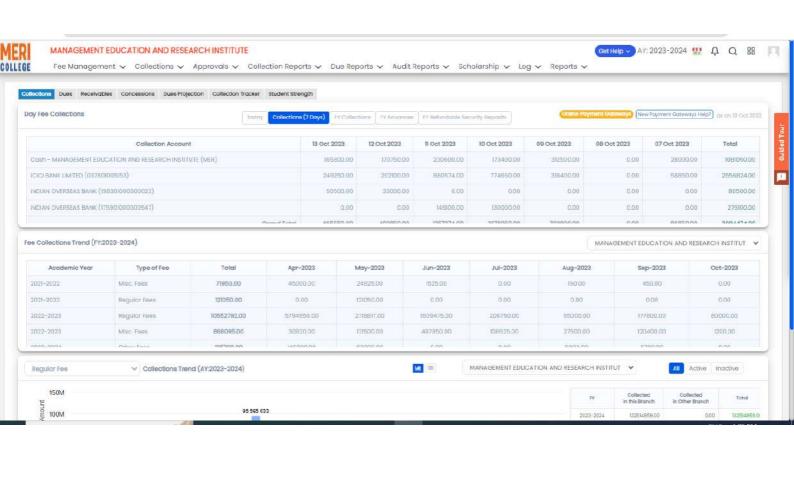

## 6.2.2 Institution implements e-governance in its operations

- 1. Administration
- 2. Finance and Accounts
- 3. Student Admission and Support
- 4. Examination

Link to the ERP Document: <a href="https://meri.myclassboard.com/Home">https://meri.myclassboard.com/Home</a>

## Find below:

- ➤ Institutional expenditure statements for the heads of e-governance implementation
- Administration
- > Finance and Accounts
- Student Admission and Support
- > Examination

| 2020-2021<br>69,052,081.00 <u>Reserve &amp; Surplus</u>                                                                                                                                                                                                                                                                          | Balance Shee<br>2021-2022<br>83,491,081.00 | t as at 31st Mar<br>2020-2021<br>36,901,087.27                    | <u>Fixed Assets</u><br>(As per Schedule "A")                                                                                            |                                                                                                               | 2021-2022<br>36,951,598.27 |
|----------------------------------------------------------------------------------------------------------------------------------------------------------------------------------------------------------------------------------------------------------------------------------------------------------------------------------|--------------------------------------------|-------------------------------------------------------------------|-----------------------------------------------------------------------------------------------------------------------------------------|---------------------------------------------------------------------------------------------------------------|----------------------------|
| (As per Schedule "B")  26,177,554.86 <u>Depreciation Fund</u>                                                                                                                                                                                                                                                                    | 26,409,090.86                              | 1,203,357.00<br>704,138.01                                        | Current Assets, Loans & Advances Cash in Hand Cash at Bank - In Saving Bank A/C - In Fixed Deposit (Development Fund)                   | 284,805.40<br>4,762,474.48<br>27,562,292.40                                                                   |                            |
| 558,000.00 Fee received in advance 362,750.00 University Share - Payble 12,962,837.00 Gratuity Payable 514,853.00 Fees Refundable 14,218,637.00 Security Deposits 415,324.54 Expenses Payable 26,010.00 Sundry Creditors 2,425,828.00 6,711,186.00 13,330,025.00 551,550.00 14,218,637.00 Security Deposits 860,882.30 26,010.00 | 41,006,710.30                              | 7,574,976.00<br>86,750.00<br>10,000.00<br>12,500.00<br>296,700.00 | Advance Recoverable Fees Recoverable Security Deposit - Hall Security Deposit - MTNL R.K.S Recoverable TDS Recoverable Expenses Prepaid | 370,769.00<br>11,083,373.00<br>86,750.00<br>16,000.00<br>12,500.00<br>296,700.00<br>2,112,437.11<br>35,031.00 | 46,623,132.39              |
|                                                                                                                                                                                                                                                                                                                                  |                                            | 75068155.61                                                       |                                                                                                                                         | oclety<br>147,524,922.47<br>80,192,770.97                                                                     | 67,332,151.50              |