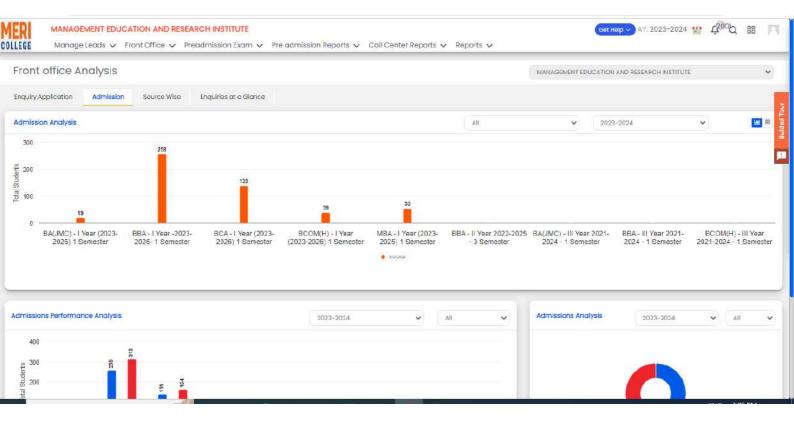

## 6.2.2 Institution implements e-governance in its operations

- 1. Administration
- 2. Finance and Accounts
- 3. Student Admission and Support
- 4. Examination

Link to the ERP Document: <a href="https://meri.myclassboard.com/Home">https://meri.myclassboard.com/Home</a>