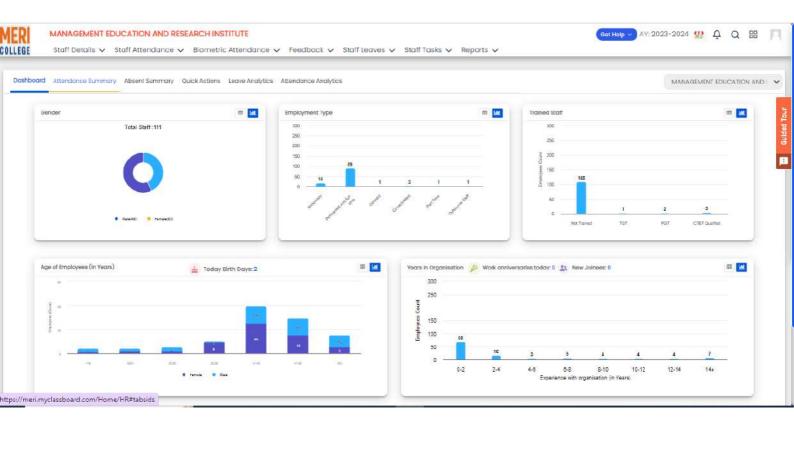

## 6.2.2 Institution implements e-governance in its operations

- 1. Administration
- 2. Finance and Accounts
- 3. Student Admission and Support
- 4. Examination

Link to the ERP Document: <a href="https://meri.myclassboard.com/Home">https://meri.myclassboard.com/Home</a>