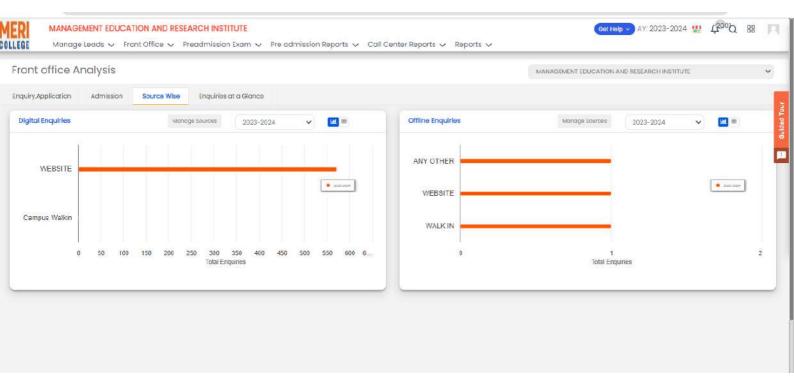

## 6.2.2 Institution implements e-governance in its operations

- 1. Administration
- 2. Finance and Accounts
- 3. Student Admission and Support
- 4. Examination

Link to the ERP Document: <a href="https://meri.myclassboard.com/Home">https://meri.myclassboard.com/Home</a>