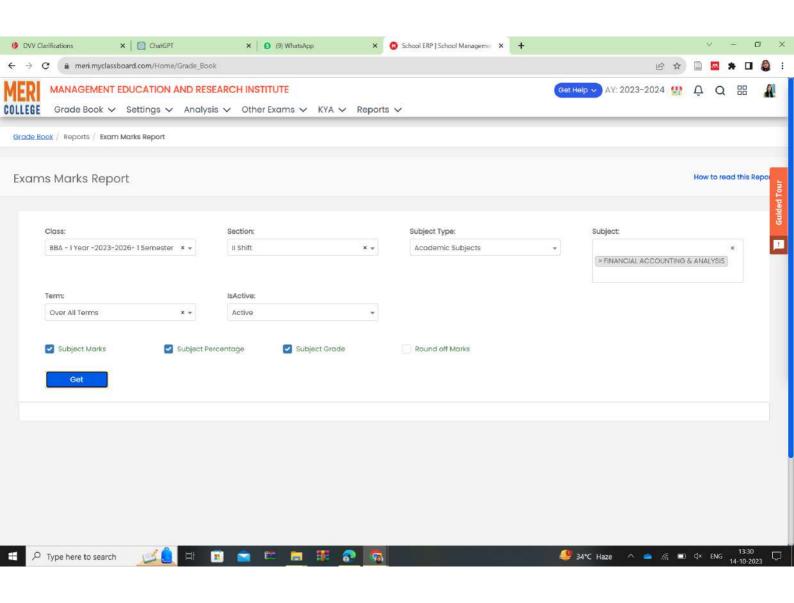

## 6.2.2 Institution implements e-governance in its operations

- 1. Administration
- 2. Finance and Accounts
- 3. Student Admission and Support
- 4. Examination

Link to the ERP Document: <a href="https://meri.myclassboard.com/Home">https://meri.myclassboard.com/Home</a>