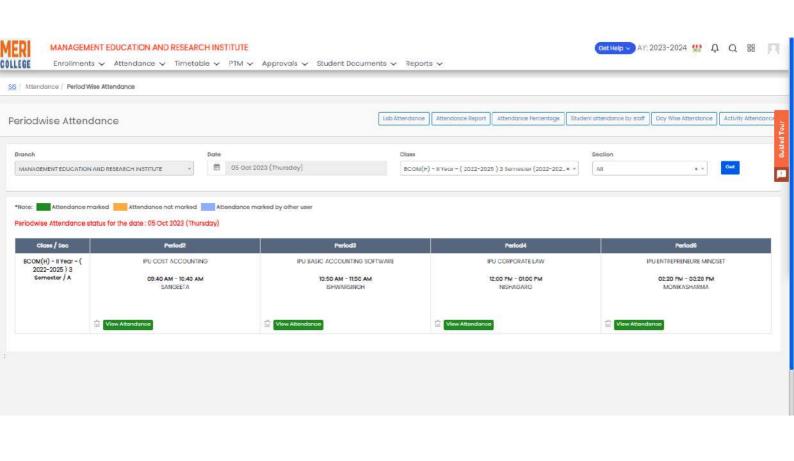

## 6.2.2 Institution implements e-governance in its operations

- 1. Administration
- 2. Finance and Accounts
- 3. Student Admission and Support
- 4. Examination

Link to the ERP Document: <a href="https://meri.myclassboard.com/Home">https://meri.myclassboard.com/Home</a>