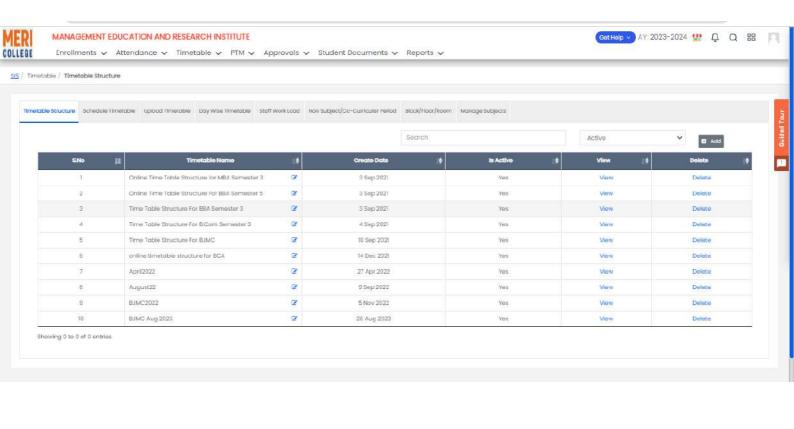

## 6.2.2 Institution implements e-governance in its operations

- 1. Administration
- 2. Finance and Accounts
- 3. Student Admission and Support
- 4. Examination

Link to the ERP Document: <a href="https://meri.myclassboard.com/Home">https://meri.myclassboard.com/Home</a>