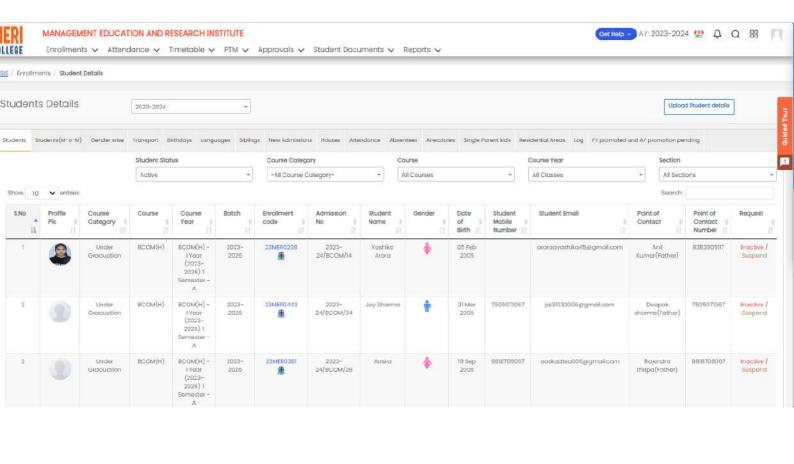

## 6.2.2 Institution implements e-governance in its operations

- 1. Administration
- 2. Finance and Accounts
- 3. Student Admission and Support
- 4. Examination

Link to the ERP Document: <a href="https://meri.myclassboard.com/Home">https://meri.myclassboard.com/Home</a>