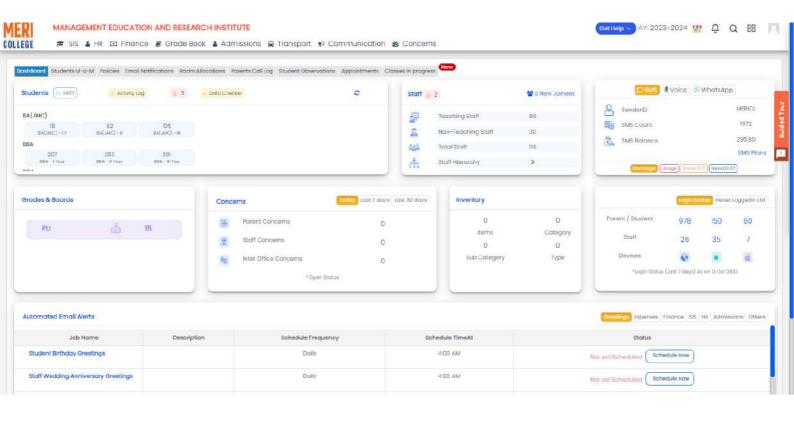

## 6.2.2 Institution implements e-governance in its operations

- 1. Administration
- 2. Finance and Accounts
- 3. Student Admission and Support
- 4. Examination

Link to the ERP Document: <a href="https://meri.myclassboard.com/Home">https://meri.myclassboard.com/Home</a>