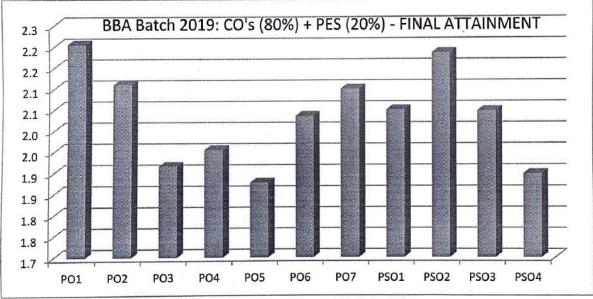

## 2.6.2. Programme/Department wise POs, PSOs and COs attainment

Department B.B.A. B.Com. (Hons.) B.A. (JMC) M.B.A.

MANAGEMENT EDUCATION & RESEARCH INSTITUTE (Affiliated to G.G.S. Indraprastha University, Recognised by N.C.T.E. & Approved by A.I.C.T.E., Ministry of HRD, Govt. of India) 52-55, INSTITUTIONAL AREA, JANAK PURI, NEW DELHI- 110058 PHONES : 011-28522201, 28522202, 28522203 FAX : 011-28522204 E-MAIL : meribs@meri.edu.in Website : www.meri.edu.in

#### Attainment Level of Program Specific Outcome, Program Outcome

#### Course: BBA

#### Batch: 2019-2022 (1st Shift)