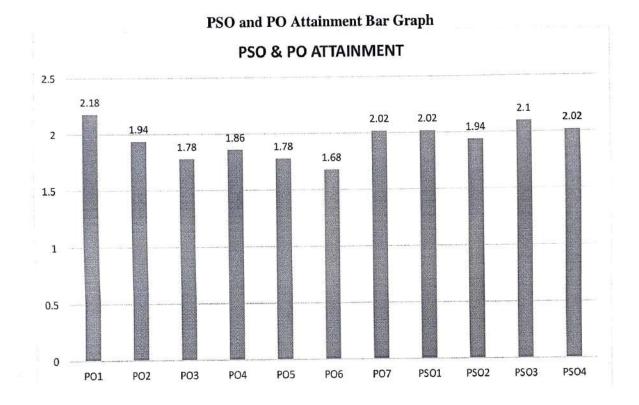

## 2.6.2. Programme/Department wise POs, PSOs and COs attainment

Department B.B.A. B.Com. (Hons.) B.A. (JMC) M.B.A.

MANAGEMENT EDUCATION & RESEARCH INSTITUTE (Affiliated to G.G.S. Indraprastha University, Recognised by N.C.T.E. & Approved by A.I.C.T.E., Ministry of HRD, Govt. of India) 52-55, INSTITUTIONAL AREA, JANAK PURI, NEW DELHI- 110058 PHONES : 011-28522201, 28522202, 28522203 FAX : 011-28522204 E-MAIL : meribs@meri.edu.in Website : www.meri.edu.in

#### Attainment Level of Program Specific Outcome, Program Outcome

#### Course: BBA

#### Batch: 2019-2022 (1st Shift)