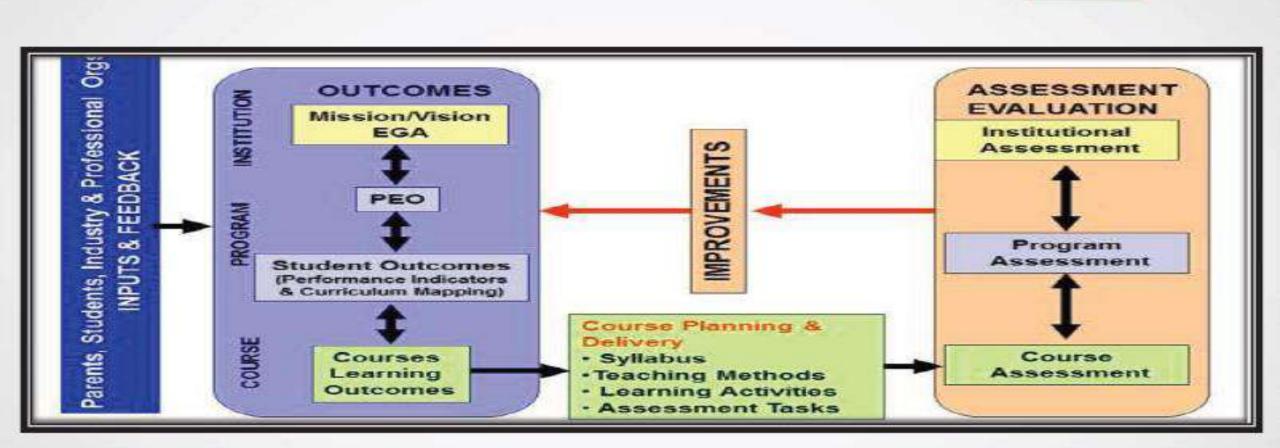

## **Procedure of OBE**

COLLEGE

1.Assessment learning Derives: Orientation of students on what students learn and to what extent .Shift from Programme objectives to course objective. Macro level to micro level planning & evaluation

2.Circulate : Session wise course outcome to each student and brief them at the start of each semester and direct student to shift from high level generic goals which are not directly measurable

3. Mapping of competencies of students and identify indicators 1. Measure student competencies & continuous assessment through quizzes /labs 2. Categorizations of student groups according to their competencies and rigorous monitoring

4.Structure & Quality Assessment according to Bloom's Taxonomy: Aligning of Assessment to course outcome Design exam papers according to Blooms Taxonomy (Use of action verbs for assessment

5.Assessment of higher order abilities & Profession Skills: The attributes of graduate are not only technical skills but also preparing them to have professional skills i.e communication, Team work, Ethics. Life Long Learning Knowledge of contemporary issues. Also development of higher order cognitive abilities through workshops/ trainings/ expert talks/ competitions :1 critical thinking 2. Problem solving Making informed decisions