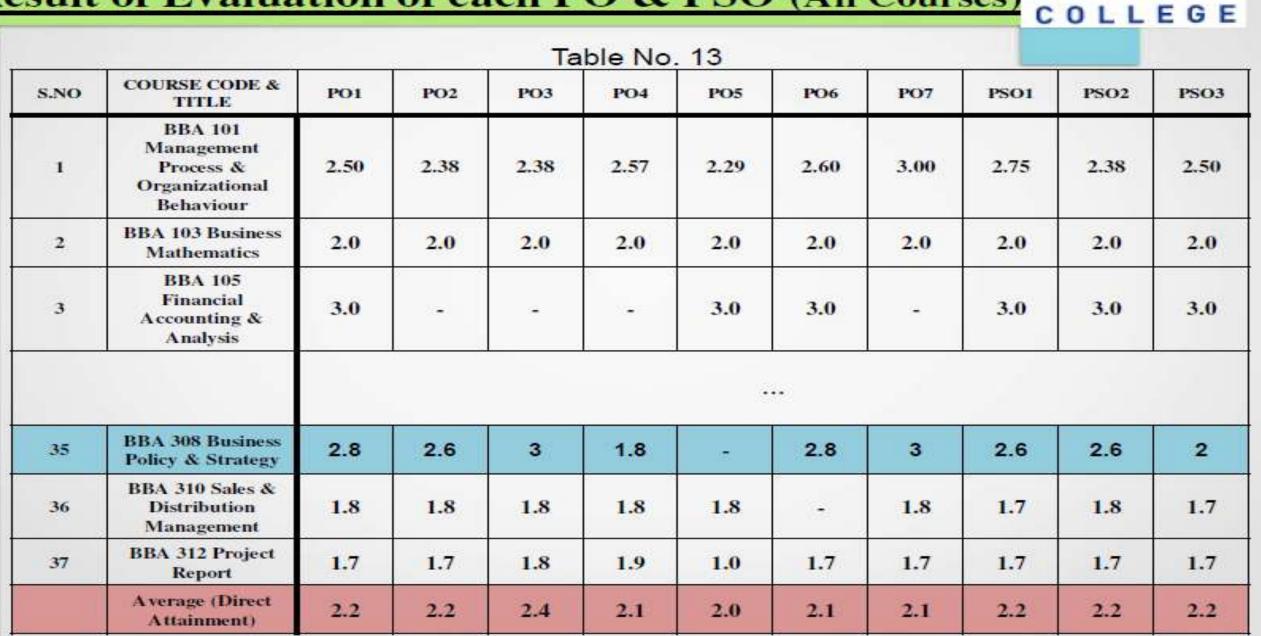

### Result of Evaluation of each PO & PSO (All Courses)

Table No. 14

|                                        | PO1  | PO2  | PO3  | PO4  | PO5  | PO6  | PO7  | PSO1 | PSO2 | PSO3 | PSO4 |
|----------------------------------------|------|------|------|------|------|------|------|------|------|------|------|
| Direct Attainment                      | 2.2  | 2.2  | 2.4  | 2.1  | 2.0  | 2.1  | 2.1  | 2.2  | 2.2  | 2.2  | 2.3  |
| 80% of Direct<br>Attainment            | 1.76 | 1.76 | 1.92 | 1.68 | 1.6  | 1.68 | 1.68 | 1.76 | 1.76 | 1.68 | 1.85 |
| Student's Program Exit<br>Survey (PES) | 1.3  | 1.85 | 2.05 | 1.7  | 1.1  | 2.1  | 1.8  | 1.4  | 1.8  | 1.7  | 1.7  |
| Employer Feedback<br>(EFB)             | 1.75 | 1.5  | 1.5  | 1.2  | 1.15 | 1.7  | 1.6  | 1.6  | 1.6  | 1.4  | 1.6  |
| Alumni Feedback<br>(AFB)               | 1.8  | 1.5  | 1.6  | 1.35 | 1.1  | 1.6  | 2    | 2    | 1.4  | 1.9  | 1.8  |
| Indirect Attainment<br>Level           | 1.62 | 1.62 | 1.72 | 1.42 | 1.12 | 1.80 | 1.80 | 1.67 | 1.60 | 1.67 | 1.77 |
| 20% of Indirect<br>Attainment          | 0.32 | 0.32 | 0.34 | 0.28 | 0.22 | 0.36 | 0.36 | 0.33 | 0.32 | 0.33 | 0.33 |
| Aggregate PO<br>Attainment             | 2.08 | 2.08 | 2.10 | 2.04 | 1.98 | 2.12 | 2.04 | 2.09 | 2.08 | 2.01 | 2.03 |

Direct Attainment is summation of average of all courses taught(refer table 13) Indirect attainment is average of PES, EFB,AFB Aggregate PO is sum of 20%Indirect Attainment + 80% Direct Attainment