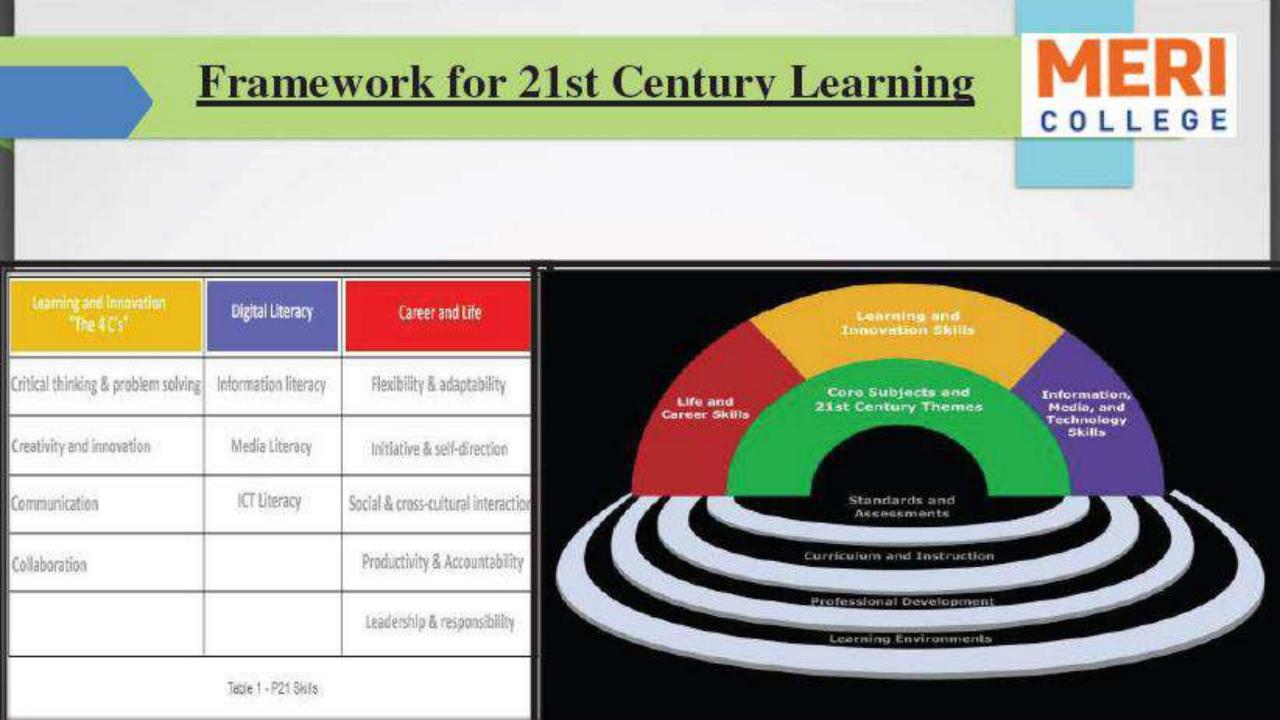

## Learning Outcome Based Approach For Curriculum Planning And Development

### What is Outcome based Education?

- What the students need to learn?
- What the students should demonstrate to the professional world?
- Accordingly designing both curricula and delivery mechanisms(teaching strategies) to build the required skills and competence.