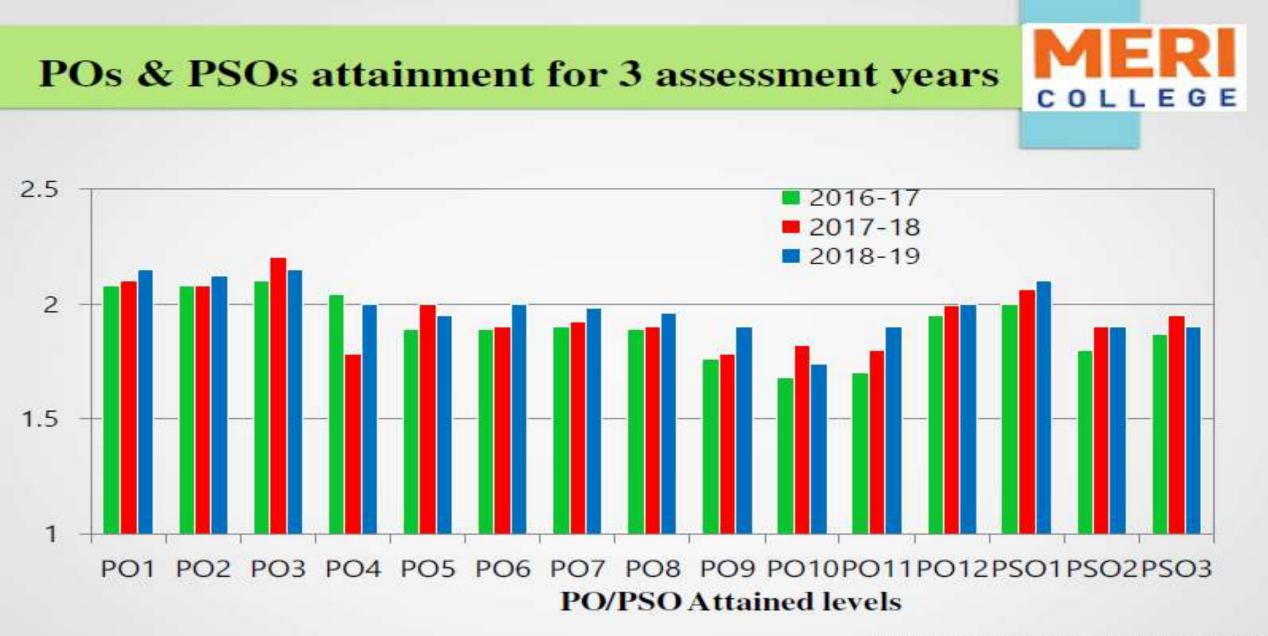

## 2.6.2. Programme/Department wise POs, PSOs and COs attainment

Department B.B.A. B.Com. (Hons.) B.A. (JMC) M.B.A.

MANAGEMENT EDUCATION & RESEARCH INSTITUTE (Affiliated to G.G.S. Indraprastha University, Recognised by N.C.T.E. & Approved by A.I.C.T.E., Ministry of HRD, Govt. of India) 52-55, INSTITUTIONAL AREA, JANAK PURI, NEW DELHI- 110058 PHONES : 011-28522201, 28522202, 28522203 FAX : 011-28522204 E-MAIL : meribs@meri.edu.in Website : www.meri.edu.in

#### Attainment Level of Program Specific Outcome, Program Outcome

#### Course: BBA

#### Batch: 2019-2022 (1st Shift)