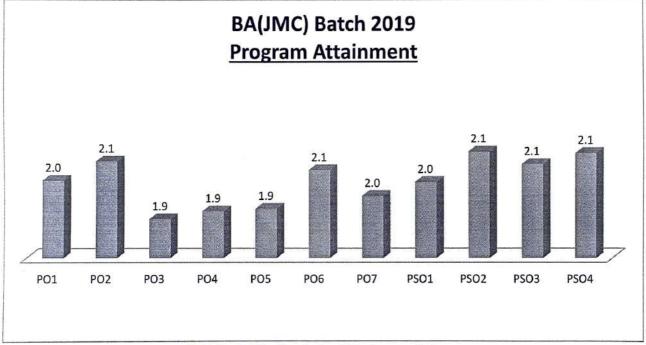

| 1.5 | 1.0 | 1.5 | 1.7 | 1.6 | 3.0  | 1.5 |

**BJMC PSO and PO Attainment Table** PSO3 P01 PO<sub>2</sub> PO<sub>3</sub> P06 **PO7** PSO1 PSO2 PSO4 PROG PO4 PO5 2.10 1.90 2.00 1.90 2.10 2.00 BA(JMC) 1.70 1.90 1.80 1.80 2.00 80% of Direct 1.60 1.60 1.40 1.50 1.50 1.70 1.60 1.70 1.40 1.40 1.60 Attainment 2.50 2.50 2.50 2.50 2.50 PES 2.50 2.50 2.50 2.50 2.00 2.50 Alumni 2.10 2.20 2.10 2.00 2.10 2.00 2.50 2.50 2.40 2.00 2.50 Feedback Employer 2.00 2.20 2.20 2.20 2.00 2.50 2.50 2.50 2.30 2.50 2.40 Feedback 2.20 2.33 2.50 2.50 2.27 2.27 2.50 2.27 2.23 2.27 2.23 Average 0.40 0.50 0.40 20% of PES 0.40 0.50 0.50 0.50 0.50 0.50 0.50 0.50 Aggregate 2.10 2.10 2.10 2.00 2.10 1.90 1.90 1.90 2.10 2.00 2.00 Attainment



X-Axis: PO's, Y – Axis: Attainment Score

# <u>Program Attainment Analysis and Action Taken Report</u> Major Observations:

- Bloom's Taxonomy is followed to design each course to achieve the set outcomes.
- All Courses are specially designed to achieve the outcomes of the programme and vision of the department and university.
- Many faculty members suggested enhancing the learning infrastructure facilities such as studios requirements (equipment and softwares), library resources is significant.
- The OBE Frame Structure Designed for the Programme is highly appreciated by the faculty and they try to work accordingly.
- Faculty members are recommended to organize Value Added Programmes, workshops and media visit to enrich the practical skills and to focus on specific industry requirements