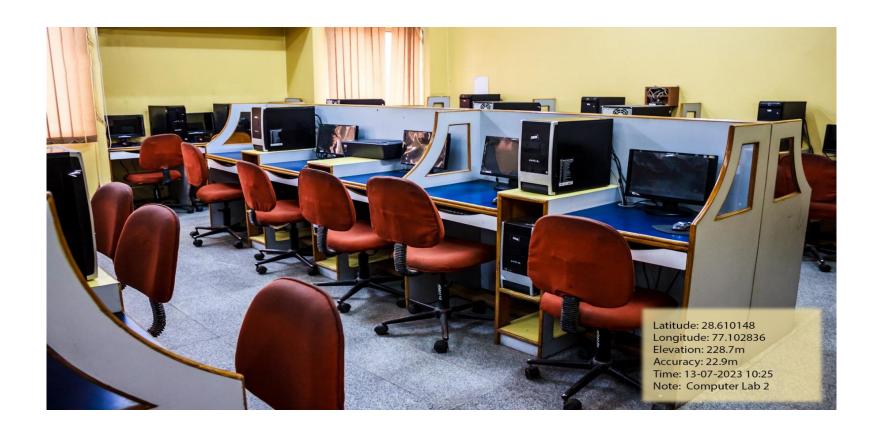

| Usage of Computers                                | Total Count |
|---------------------------------------------------|-------------|
| Total No. of computers                            | 233         |
| Computer Ratio                                    | 1:3         |
| No. of computers with Wi-Fi (lab)                 | 187         |
| Total no of computers in admin/library/Director's | 16          |
| office/Principal's office/server room             |             |
| No. of laptops with Wi-Fi (for faculty)           | 10          |
| No. of printers                                   | 6           |
| No. of scanners                                   | 02          |
| No. of smart board                                | 12          |
| Power backup of the computers and other           | 15          |
| device(UPS)                                       |             |