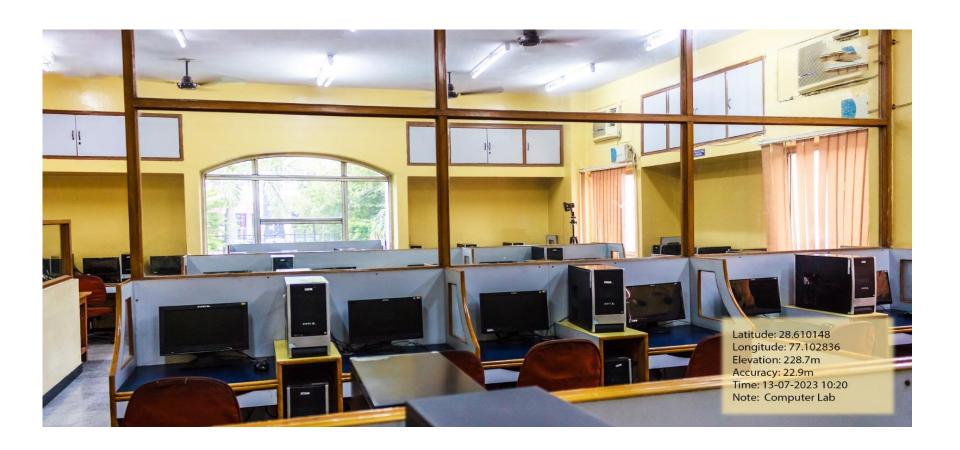

| Usage of Computers                                | Total Count |
|---------------------------------------------------|-------------|
| Total No. of computers                            | 233         |
| Computer Ratio                                    | 1:3         |
| No. of computers with Wi-Fi (lab)                 | 187         |
| Total no of computers in admin/library/Director's | 16          |
| office/Principal's office/server room             |             |
| No. of laptops with Wi-Fi (for faculty)           | 10          |
| No. of printers                                   | 6           |
| No. of scanners                                   | 02          |
| No. of smart board                                | 12          |
| Power backup of the computers and other           | 15          |
| device(UPS)                                       |             |